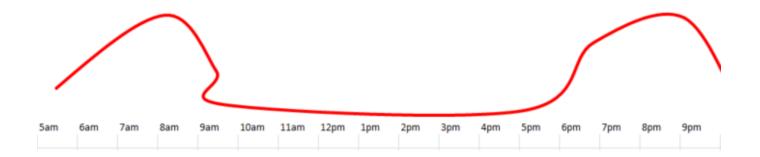

What times of the day are you able to do work that you love? This will drive when you schedule meetings with people, when you need to write a plan and yes even do chores such as laundry!

Everything you schedule should be based on your most creative relaxed time periods.